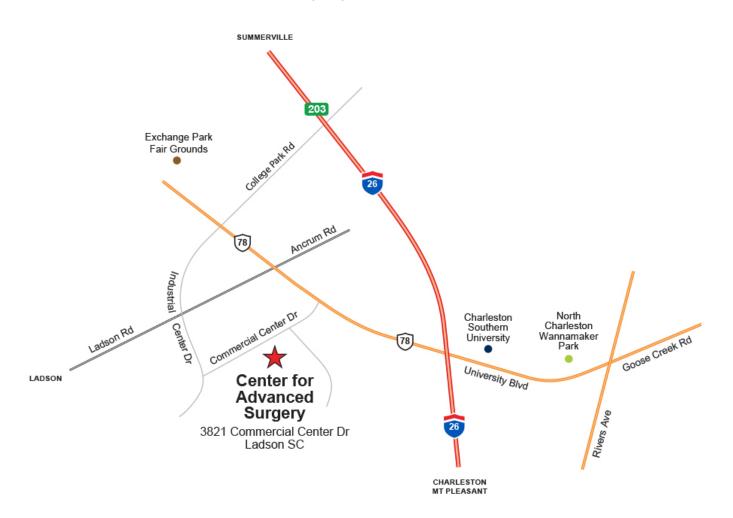

## **Center For Advanced Surgery**

3821 Commercial Center Drive, Ladson SC 29456 (843) 628-0510

# From Charleston: From Goose Creek

South on S.Goose Creek Blvd. US-52E
Take the exit toward Goose Creek/Naval
Weapons Station/Army Logistics/Charleston
Southern University US-78 - I-26W for .3 miles
Turn right onto N.A.D. Road for .4 miles
Continue onto US-78W for 2.7 miles
Turn left onto Commercial Center Drive
Center for Advanced Surgery will be on your left

### From Charleston/West Ashley

North on I-26 West
Take exit 205A to merge onto US-78W
for 1.5 miles
Turn left onto Commercial Center Drive
Center for Advanced Surgery will be on your left

### From West Ashley/Dorchester Road

Dorchester Road turn onto Ladson Road for 4.7 miles

Use the far right lane to turn right onto US-78E .1 miles turn right onto Commercial Center Drive Center for Advanced Surgery will be on your left

#### From Summerville

Southeast on I-26E

Take exit 203 for College Park Road toward Goose Creek/Ladson

Turn right onto College Park Rd/State Rd S-8-62 (signs for Ladson/Exchange Park/Fairgrounds)
Turn left onto US-78 E and get into the right lane for .1 mile

Turn right onto Commercial Center Drive Center for Advanced Surgery will be on your left